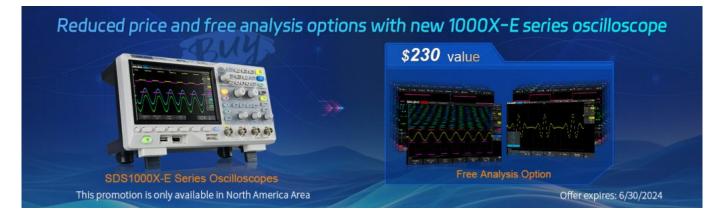

# Reduced price and free analysis options with new 1000X-E series oscilloscope

November 01, 2023

PROMOTION EXPIRED 6/30/2024 - OPTIONS NOW INCLUDED IN LATEST FIRMWARE

All SDS1000X-E models will be up to 10% off until 6/30/24. New sale prices are reflected in the table below.

Customers who buy a new SDS1000X-E 4 channel model (SDS1104X-E or SDS1204X-E) at a reduced price in the time between **11/1/2023 to 6/30/2024** can register for a free SDS1000X-E-FG and SDS1000X-E-16LA license! With these licenses, you can purchase the SLA1016 or the SAG1021I and the accessory can be immediately used with the oscilloscope. To learn more about the SDS1000X-E Series Super Phosphor Oscilloscope, click

here[]https://siglentna.com/digital-oscilloscopes/sds1000x-e-series-super-phosphor-oscilloscopes/

Details of the promotion are as follows

| Product Family | Model      | Free analysis option |             | Price |
|----------------|------------|----------------------|-------------|-------|
|                | SDS1202X-E |                      |             | \$339 |
| SDS1000X-E     | SDS1104X-E | SDS1000X-E-FG and    | \$230 value | \$475 |
|                | SDS1204X-E | SDS1000X-E-16LA      |             | \$698 |

\*Promotion only on models listed. Free Option Licenses only valid on 4 channel models.

\*No other discounts or promotions apply.

\*This promotion is only available in North America Area.