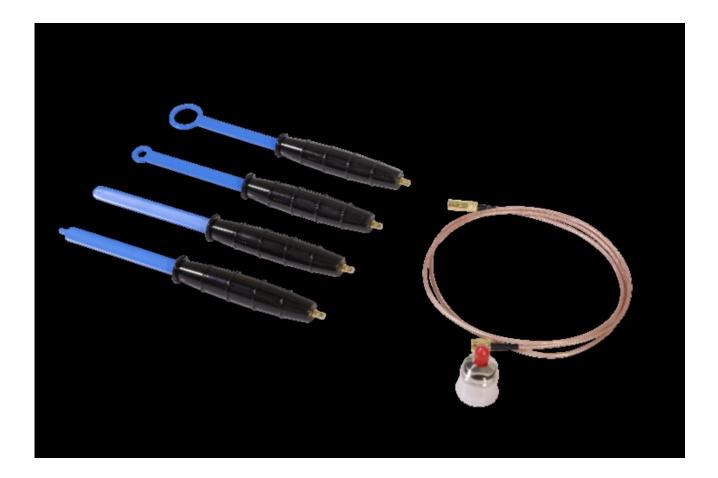

\* The SRF5030T near field probe kit includes four individual probes:

| Probe | Field   | Resolution | Frequency       |
|-------|---------|------------|-----------------|
| H20   | H-Field | 20 mm      | 300 kHz ~ 3 GHz |
| H10   | H-Field | 10 mm      | 300 kHz ~ 3 GHz |
| H5    | H-Field | 5 mm       | 300 kHz ~ 3 GHz |
| E5    | E-Field | 5 mm       | 300 kHz ~ 3 GHz |