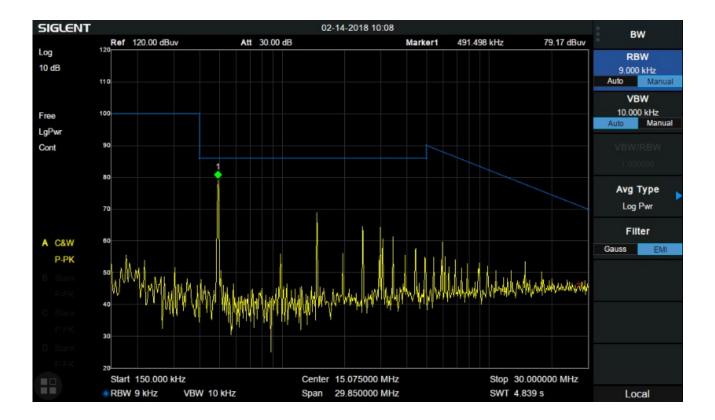

\*\* This offer applies to the SSA3000X, SSA3000X Plus, SSA3000X-R, SVA1000X, SSA5000A series Spectrum analyzers.

The **EMI option** includes <u>EMI Filter</u>, <u>Quasi-Peak Detector</u>, and <u>EMI test bandwidth settings</u>. It <u>also activates</u> <u>the EMI test options in SIGLENT's EasySpectrum software</u>.

With this SIGLENT EMI pre-compliance test solution, hunt down difficult pre-compliance issues quickly!