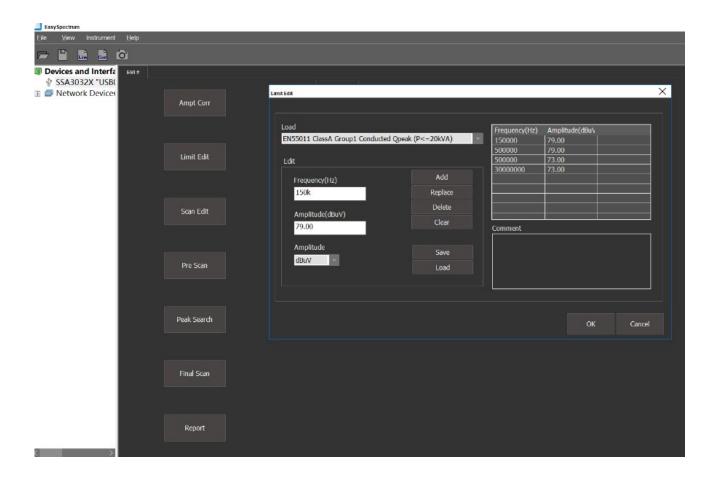

\*\* This offer applies to the SSA3000X, SSA3000X Plus, SSA3000X-R, SVA1000X, SSA5000A series Spectrum analyzers.

The **EMI option** includes <u>EMI Filter</u>, <u>Quasi-Peak Detector</u>, and <u>EMI test bandwidth settings</u>. It <u>also activates</u> <u>the EMI test options in SIGLENT's EasySpectrum software</u>.