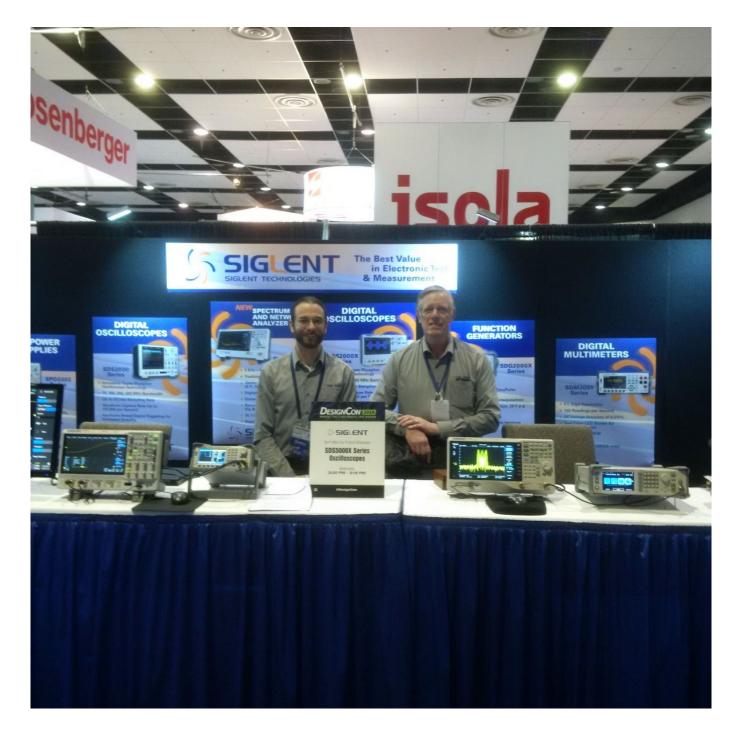

# SIGLENT exhibited at Designcon 2019 and announces new SDS5000X Oscilloscope

February 05, 2019

Siglent Technologies exhibited at this year's DesignCon show in Santa Clara, CA, held January 30 – January 31, 2019. With more than 175 exhibiting companies, DesignCon has been the premier educational and technology exhibition for electronics design engineers.

At the show, SIGLENT NA team members Steve Barfield and Jason Chonko showed a number of new products and technologies, including the newly released SDS5000X series super phosphor oscilloscopes, the SVA1000X series spectrum & vector analyzer, the SDG2000X series function / arbitrary waveform generators and more.