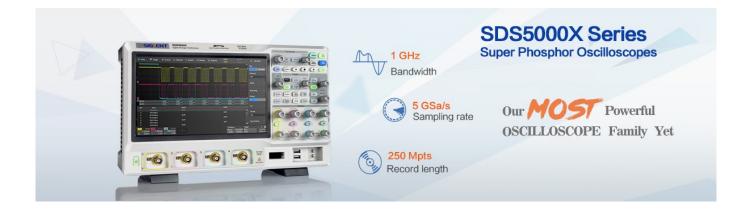

# SIGLENT<sup>®</sup>

As a new flagship oscilloscope among the showcased products, the SDS5000X series is available with a bandwidth up-to 1 GHz, a maximum sampling rate of 5 GS/s, and a maximum acquisition memory of 250 Mpts. It also includes a full digital trigger with qualified and zone triggering to help isolate faults more quickly. For multi-domain analysis, it has hardware-based frequency analysis utilizing up-to 2 Mpts for the FFT-calculation. For detailed product information, please <u>click here</u>: