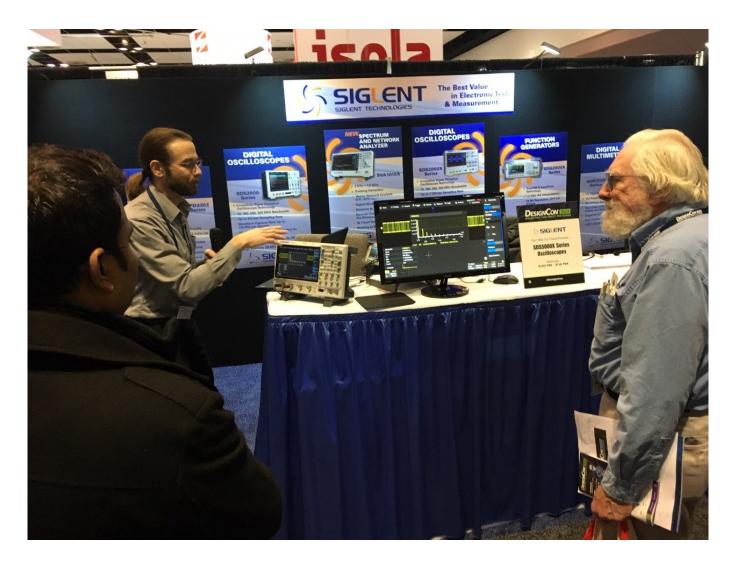

At the show, SIGLENT NA team members Steve Barfield and Jason Chonko showed a number of new products and technologies, including the newly released SDS5000X series super phosphor oscilloscopes, the SVA1000X series spectrum & vector analyzer, the SDG2000X series function / arbitrary waveform generators and more.

We wish to thank everyone who came by our booth and we look forward to seeing you again next year!