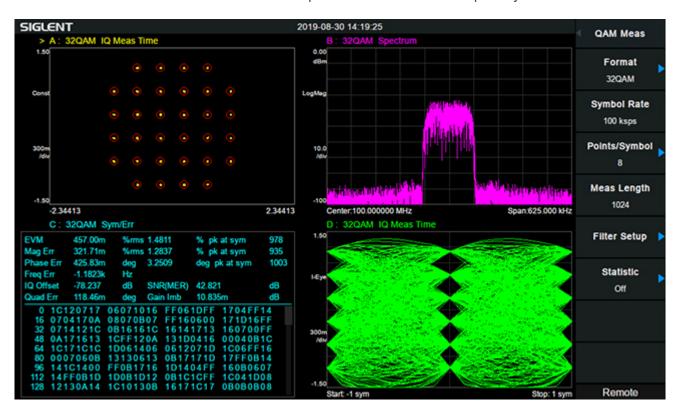

In addition to the previous measurements of channel power (CP), adjacent channel power (ACPR), occupied bandwidth (OBW), TOI and waterfall diagram (monitor), the harmonic and carrier-to-noise ratio (CNR) measurements are now also included in AMK option. The EMI filter bandwidth is now 200 Hz, 9 kHz, 120 kHz and 1 MHz. The SSA3000X Plus shows more powerful measurement capability.