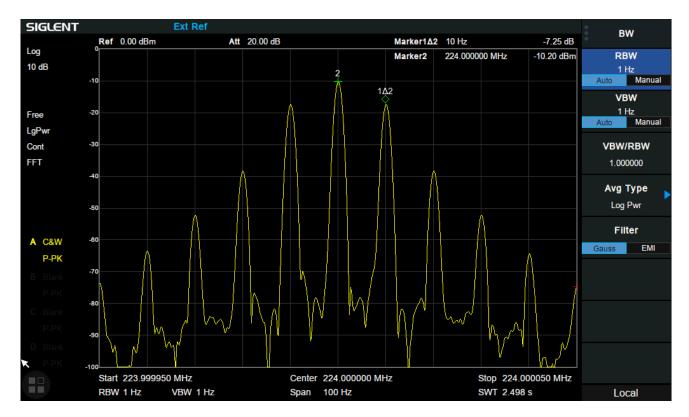

The new series keep the perfect cost-performance ratio and reliability of the highly successful SSA3000X series. But there is also some enhancements.

The frequency range is from 9 kHz to 2.1 GHz or 3.2 GHz. Like the SSA3000X series, the SSA3000X Plus get excellent RF specifications: phase noise < -98dBc/Hz @1GHz, 10 kHz offset, full-scale amplitude accuracy < 0.7 dB, DANL -161 dBm/Hz and a real 1 Hz RBW.