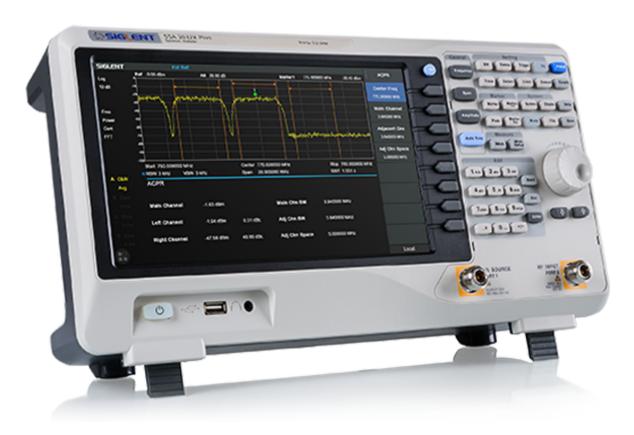

## SIGLENT Technologies upgrade the most popular spectrum analyzer to SSA3000X Plus series

**September 17, 2019** 

Along with a new Spectrum & Vector Network Analyzer SVA1032X, SIGLENT also introduce another Spectrum Analyzer series. The SSA3000X Plus series has 2.1 GHz and 3.2 GHz models. It has enhanced RF specifications, expanded functionality and a 10.1-inch touch screen.

The SSA3000X Plus features a 10.1-inch multi-touch screen, external mouse and keyboard operation. With a compact UI design, it makes the operation pleasing. The SSA3000X Plus also allows users to access and control the spectrum analyzer through a web browser which saves time, simplifies remote operation, and reduces the chance of mistakes.