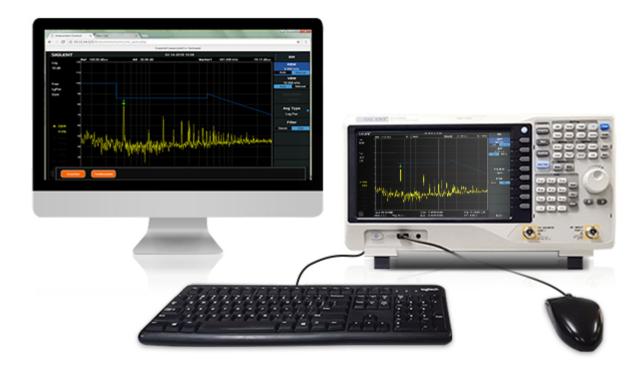

The SSA3000X Plus features a 10.1-inch multi-touch screen, external mouse and keyboard operation. With a compact UI design, it makes the operation pleasing. The SSA3000X Plus also allows users to access and control the spectrum analyzer through a web browser which saves time, simplifies remote operation, and reduces the chance of mistakes.