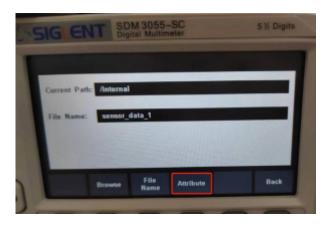

3. Create a sensor by yourself.

(1)Click 'New' to create a new sensor file.

(2) Click 'file name' to modify the file name.

(3)Click 'Attribute'.

(4) Click 'Type' to select the type of sensor in the 'Type' option. Here I choose DCV and the multimeter will show the voltage value of the sensor.

(5)Click 'Sensor Name' to set a name.

(6)Click 'Unit' to choose units of temperature. Here I choose °C.

(7) Click 'Sensor Table' to setting the values you measure and the corresponding values. Because the sensor type previously selected was DCV□so the column on the left shows the actual measured values, unit is mV. the right column is the corresponding temperature value, unit is °C . According to this sensor datasheet, the values we measure will be converted into temperature values.