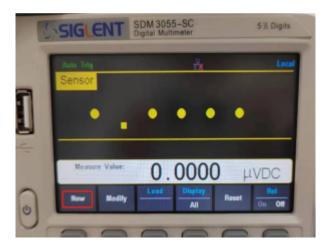

3. Create a sensor by yourself.

(1)Click 'New' to create a new sensor file.

(2) Click 'file name' to modify the file name.

(3)Click 'Attribute'.

(4) Click 'Type' to select the type of sensor in the 'Type' option. Here I choose DCV and the multimeter will show the voltage value of the sensor.