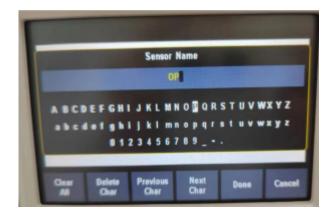

(5)Click 'Sensor Name' to set a name.

(6)Click 'Unit' to choose units of temperature. Here I choose °C.

(7) Click 'Sensor Table' to setting the values you measure and the corresponding values. Because the sensor type previously selected was DCV□so the column on the left shows the actual measured values, unit is mV. the right column is the corresponding temperature value, unit is °C . According to this sensor datasheet, the values we measure will be converted into temperature values.