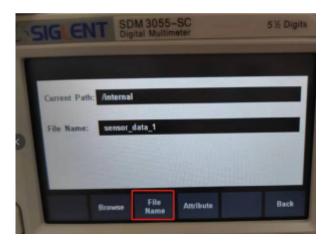

3. Create a sensor by yourself.

(1)Click 'New' to create a new sensor file.

(2) Click 'file name' to modify the file name.

(3)Click 'Attribute'.

(4) Click 'Type' to select the type of sensor in the 'Type' option. Here I choose DCV and the multimeter will show the voltage value of the sensor.