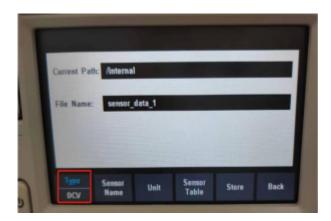

3. Create a sensor by yourself.

(1)Click 'New' to create a new sensor file.

(2) Click 'file name' to modify the file name.

(3)Click 'Attribute'.

(4) Click 'Type' to select the type of sensor in the 'Type' option. Here I choose DCV and the multimeter will show the voltage value of the sensor.