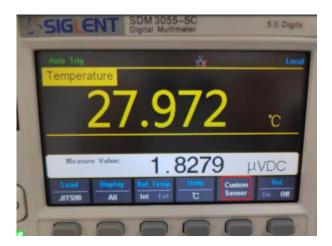

(8)Click 'Store' to save.

4. Back and click 'Load' to open the sensor file you just saved.

5. This is the temperature value measured with custom sensor.