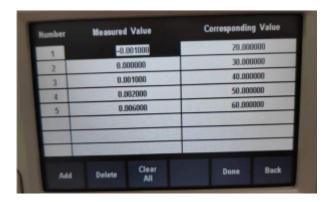

(5)Click 'Sensor Name' to set a name.

(6)Click 'Unit' to choose units of temperature. Here I choose °C.

(7) Click 'Sensor Table' to setting the values you measure and the corresponding values. Because the sensor type previously selected was DCV□so the column on the left shows the actual measured values, unit is mV. the right column is the corresponding temperature value, unit is °C . According to this sensor datasheet, the values we measure will be converted into temperature values.