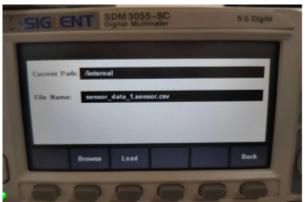

(8)Click 'Store' to save.

4. Back and click 'Load' to open the sensor file you just saved.

5. This is the temperature value measured with custom sensor.