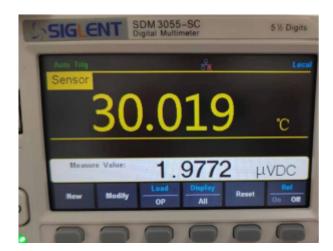

(8)Click 'Store' to save.

4. Back and click 'Load' to open the sensor file you just saved.

5. This is the temperature value measured with custom sensor.