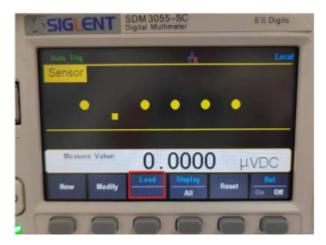

(8)Click 'Store' to save.

4. Back and click 'Load' to open the sensor file you just saved.

5. This is the temperature value measured with custom sensor.