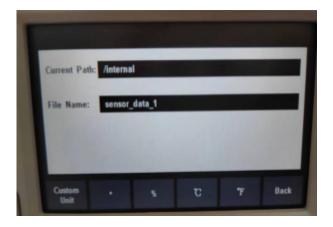

(5)Click 'Sensor Name' to set a name.

(6)Click 'Unit' to choose units of temperature. Here I choose °C.

(7) Click 'Sensor Table' to setting the values you measure and the corresponding values. Because the sensor type previously selected was DCV□so the column on the left shows the actual measured values, unit is mV. the right column is the corresponding temperature value, unit is °C . According to this sensor datasheet, the values we measure will be converted into temperature values.