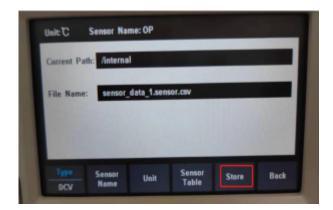

(5)Click 'Sensor Name' to set a name.

(6)Click 'Unit' to choose units of temperature. Here I choose °C.

(7) Click 'Sensor Table' to setting the values you measure and the corresponding values. Because the sensor type previously selected was DCV□so the column on the left shows the actual measured values, unit is mV. the right column is the corresponding temperature value, unit is °C . According to this sensor datasheet, the values we measure will be converted into temperature values.

(8)Click 'Store' to save.

4. Back and click 'Load' to open the sensor file you just saved.

5. This is the temperature value measured with custom sensor.