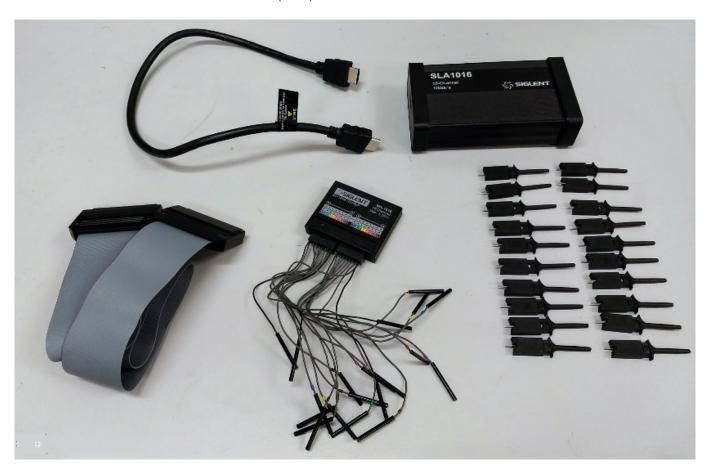

To add MSO capability to your SDS1004X-E:

- 1. Update the firmware of the oscilloscope to **version 7.6.1.20** or higher. You can find the latest version here on the SDS1000X-E Firmware Page.
- 2. Purchase the SLA1016 hardware. This includes the wiring harnesses and modules to physically connect to the instrument and Device Under Test (DUT):

3. Purchase the SDS1000X-E-16LA activation license and follow the included instructions to generate the code. Enter it into the scope to unlock the MSO/LA features.

4. Power On the scope, connect the SBUS cable to the scope SBUS input and to the SLA module. Then, connect the ribbon cables and break-out box as shown: