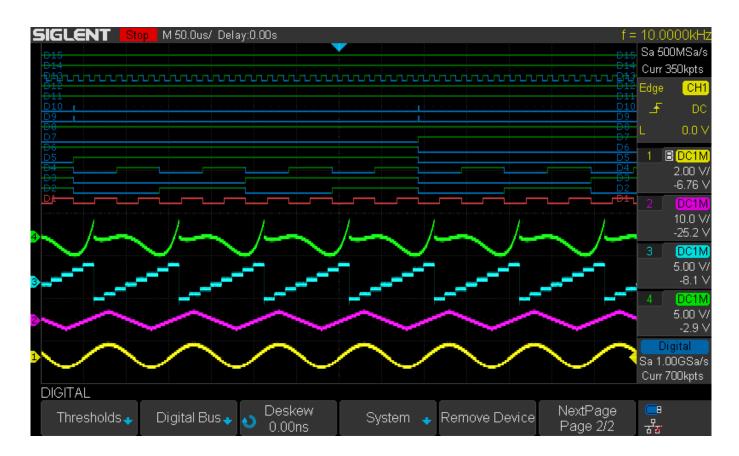

Press the Digital button on the front panel to start using the MSO:

Here is a sample of all 20 channels (4 analog on the bottom, 16 digital on the top) activated: