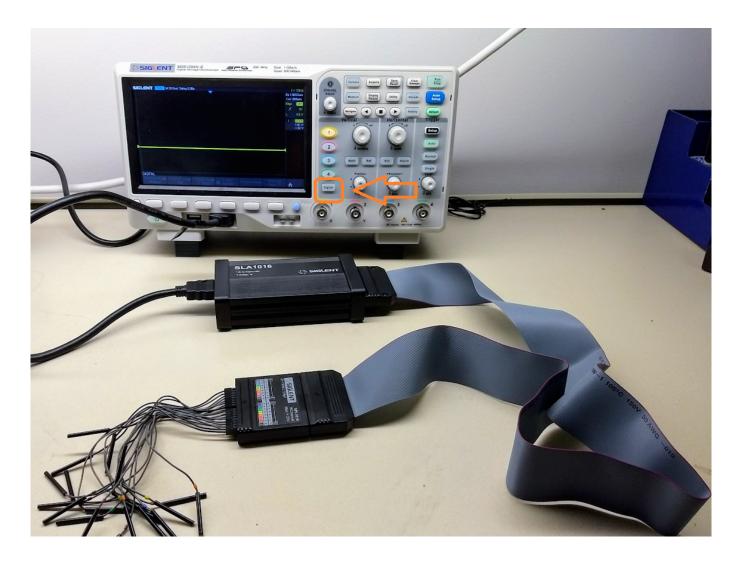

3. Purchase the SDS1000X-E-16LA activation license and follow the included instructions to generate the code. Enter it into the scope to unlock the MSO/LA features.

4. Power On the scope, connect the SBUS cable to the scope SBUS input and to the SLA module. Then, connect the ribbon cables and break-out box as shown:

Press the Digital button on the front panel to start using the MSO:

Here is a sample of all 20 channels (4 analog on the bottom, 16 digital on the top) activated: