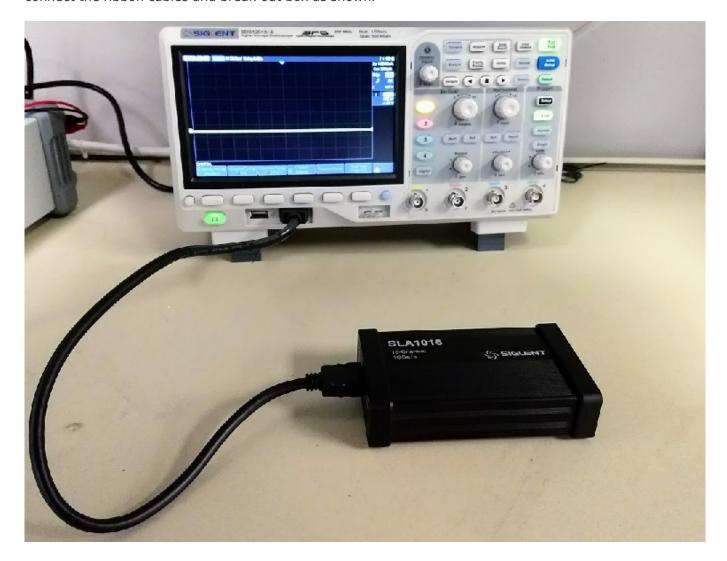

3. Purchase the SDS1000X-E-16LA activation license and follow the included instructions to generate the code. Enter it into the scope to unlock the MSO/LA features.

4. Power On the scope, connect the SBUS cable to the scope SBUS input and to the SLA module. Then, connect the ribbon cables and break-out box as shown: