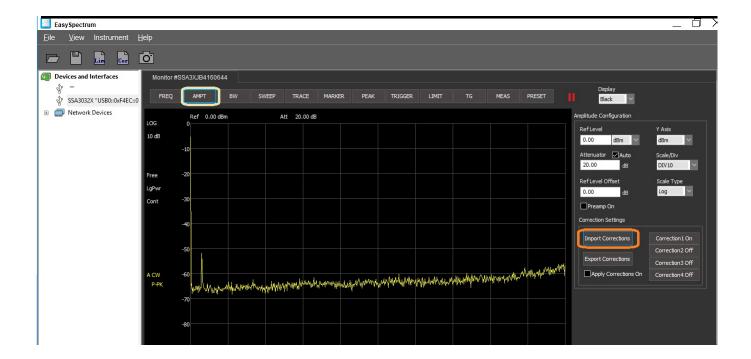

### To load a correction file:

1. Select AMPT and select Import Correction

2. Select the name you wish to save this correction table under and press OK:

3. Select the correction file you wish to recall:

4. This will automatically enable the correction table selected. You can activate up to 4 different correction tables. Here are the results of our example: