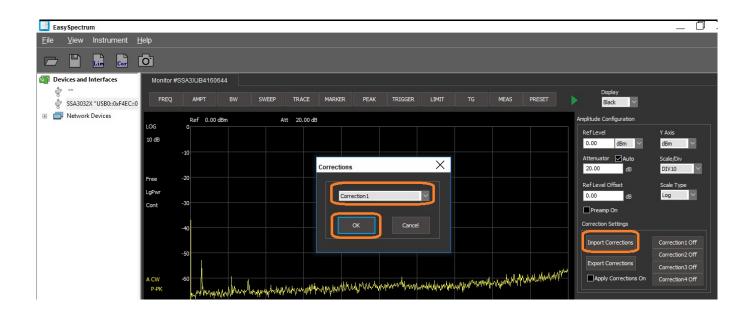

### To load a correction file:

1. Select AMPT and select Import Correction

2. Select the name you wish to save this correction table under and press OK:

3. Select the correction file you wish to recall:

4. This will automatically enable the correction table selected. You can activate up to 4 different correction tables. Here are the results of our example: