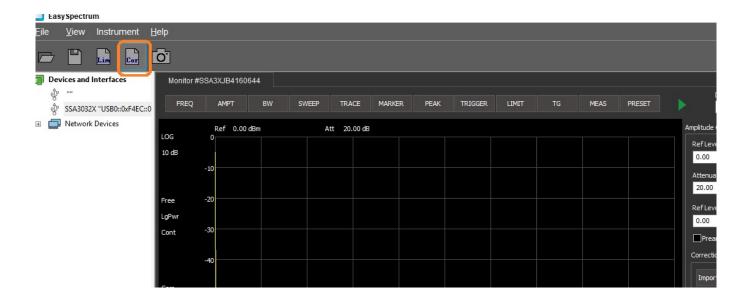

5. Select the COR file icon:

6. Enter the starting frequency (include the units) and the amplitude value of the first correction segment and press Add to enter the point into the table. Continue to add points to create your correction table. Press Svae and name the file as shown: