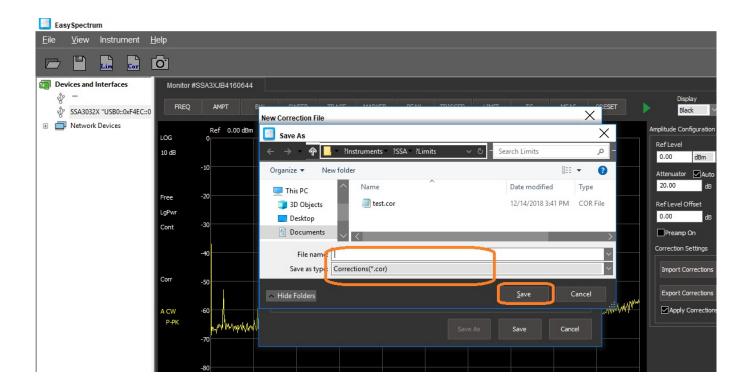

5. Select the COR file icon:

6. Enter the starting frequency (include the units) and the amplitude value of the first correction segment and press Add to enter the point into the table. Continue to add points to create your correction table. Press Svae and name the file as shown: