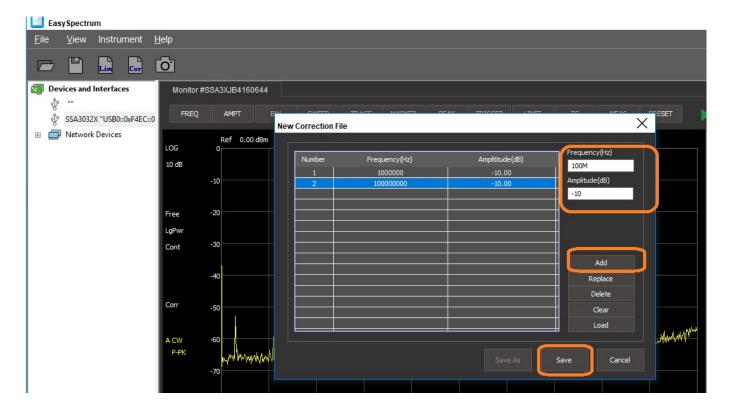

5. Select the COR file icon:

6. Enter the starting frequency (include the units) and the amplitude value of the first correction segment and press Add to enter the point into the table. Continue to add points to create your correction table. Press Svae and name the file as shown: