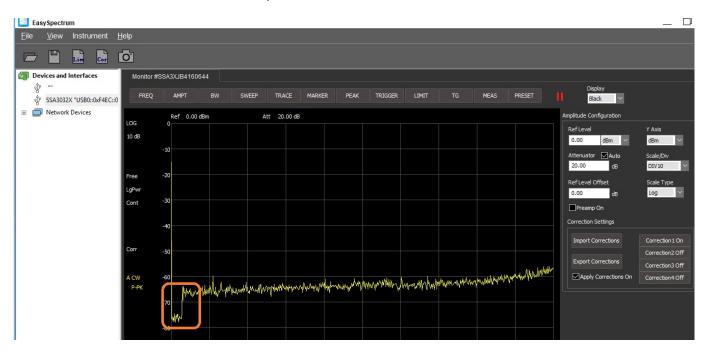

### To load a correction file:

1. Select AMPT and select Import Correction

2. Select the name you wish to save this correction table under and press OK:

3. Select the correction file you wish to recall:

4. This will automatically enable the correction table selected. You can activate up to 4 different correction tables. Here are the results of our example: