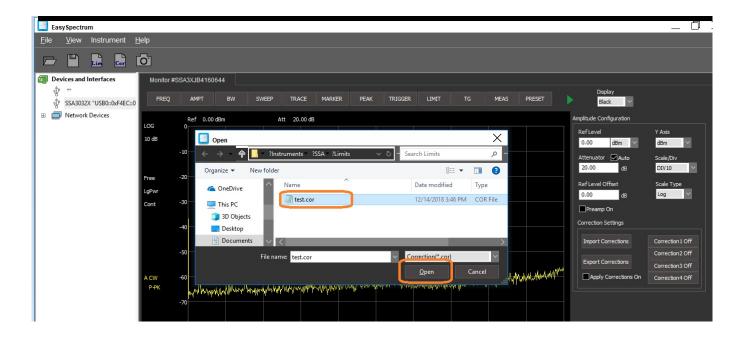

### To load a correction file:

1. Select AMPT and select Import Correction

2. Select the name you wish to save this correction table under and press OK:

3. Select the correction file you wish to recall:

4. This will automatically enable the correction table selected. You can activate up to 4 different correction tables. Here are the results of our example: