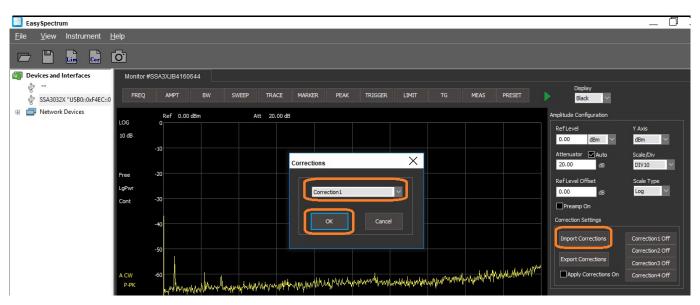

### To load a correction file:

1. Select AMPT and select Import Correction

2. Select the name you wish to save this correction table under and press OK:

3. Select the correction file you wish to recall:

4. This will automatically enable the correction table selected. You can activate up to 4 different correction tables. Here are the results of our example: