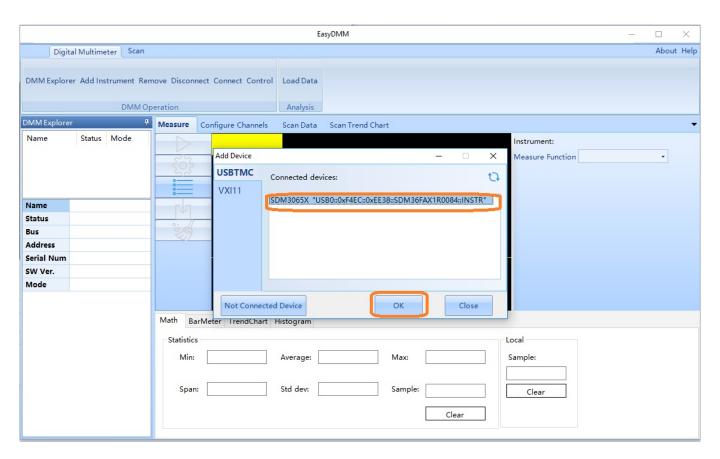

The initial opening screen will show this basic layout:

4. Now, click on Add Instrument, select the USB device you wish to control (USBTMC as shown), and click OK: