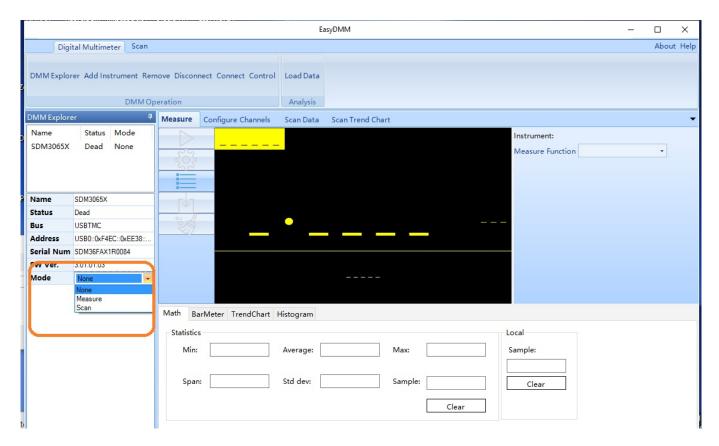

The initial opening screen will show this basic layout:

4. Now, click on Add Instrument, select the USB device you wish to control (USBTMC as shown), and click OK:

#### It's ALIVE!!!!

5. Set Mode to Measure:

6.

To connect and receive measurements from the instrument, you can click on the "run" button:

This will update the data on the display:

From here, you can adjust the measurement type: