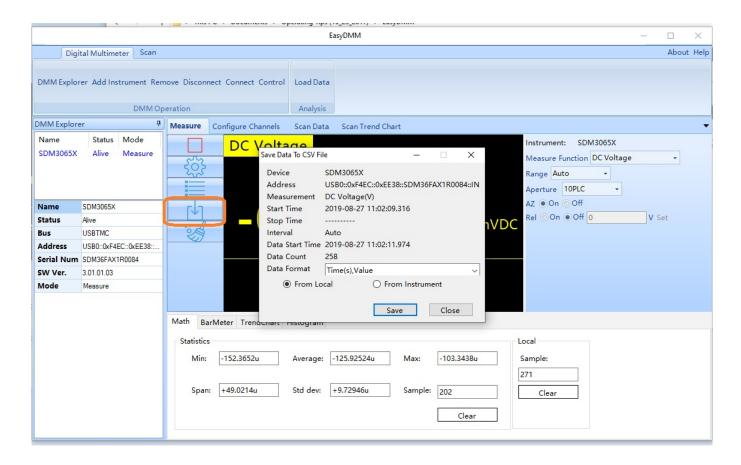

View Data:

Save Data:

If you have an SDM3055 or SDM3065X with Scan Card (-SC part numbers), there is also a nice note on scanning here: <u>Configure EasyDMM Scanning</u>