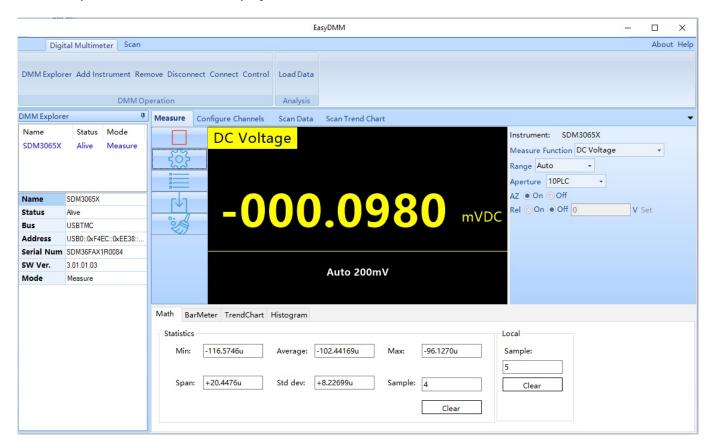

#### It's ALIVE!!!!

5. Set Mode to Measure:

6.

To connect and receive measurements from the instrument, you can click on the "run" button:

This will update the data on the display:

From here, you can adjust the measurement type:

View Data:

Save Data:

If you have an SDM3055 or SDM3065X with Scan Card (-SC part numbers), there is also a nice note on scanning here: <u>Configure EasyDMM Scanning</u>