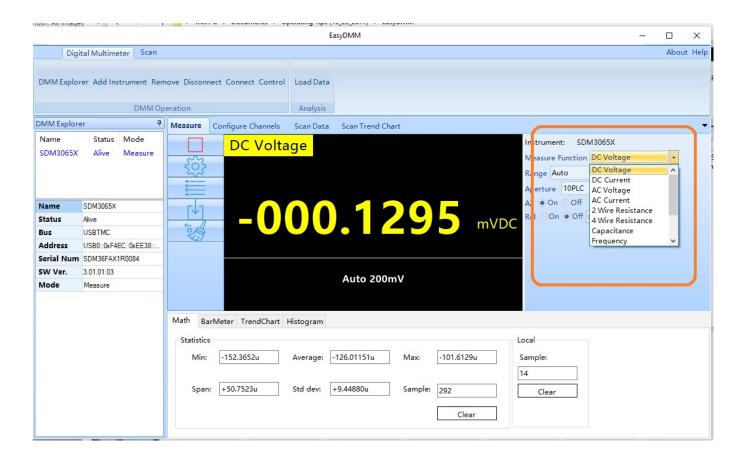

#### It's ALIVE!!!!

5. Set Mode to Measure:

6.

To connect and receive measurements from the instrument, you can click on the "run" button:

This will update the data on the display:

From here, you can adjust the measurement type:

View Data:

Save Data:

If you have an SDM3055 or SDM3065X with Scan Card (-SC part numbers), there is also a nice note on scanning here: <u>Configure EasyDMM Scanning</u>