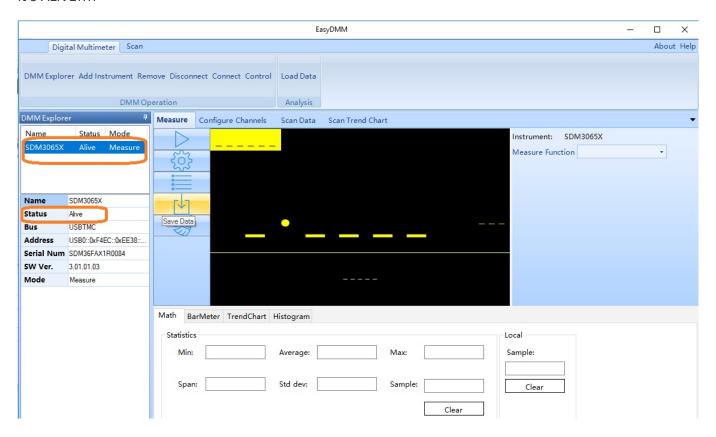

#### It's ALIVE!!!!

5. Set Mode to Measure:

6.

To connect and receive measurements from the instrument, you can click on the "run" button:

This will update the data on the display:

From here, you can adjust the measurement type: