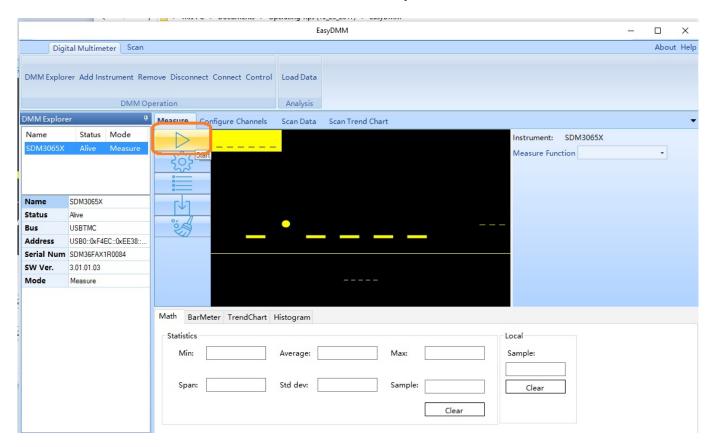

#### It's ALIVE!!!!

5. Set Mode to Measure:

6.

To connect and receive measurements from the instrument, you can click on the "run" button:

This will update the data on the display:

From here, you can adjust the measurement type: