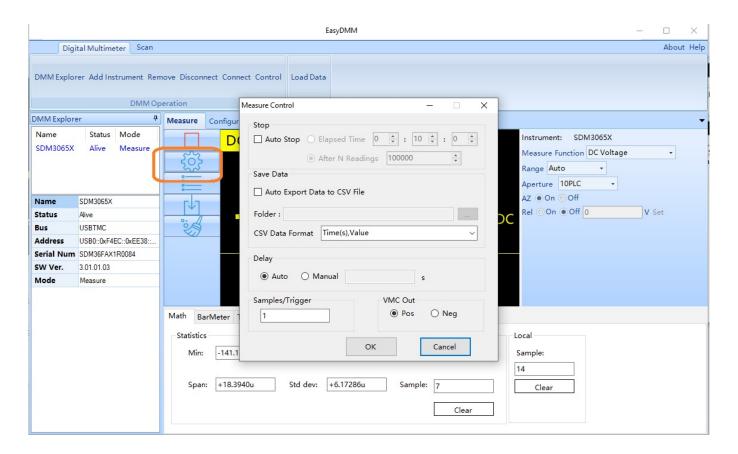

#### It's ALIVE!!!!

5. Set Mode to Measure:

6.

To connect and receive measurements from the instrument, you can click on the "run" button:

This will update the data on the display:

From here, you can adjust the measurement type:

View Data:

Save Data:

If you have an SDM3055 or SDM3065X with Scan Card (-SC part numbers), there is also a nice note on scanning here: <u>Configure EasyDMM Scanning</u>