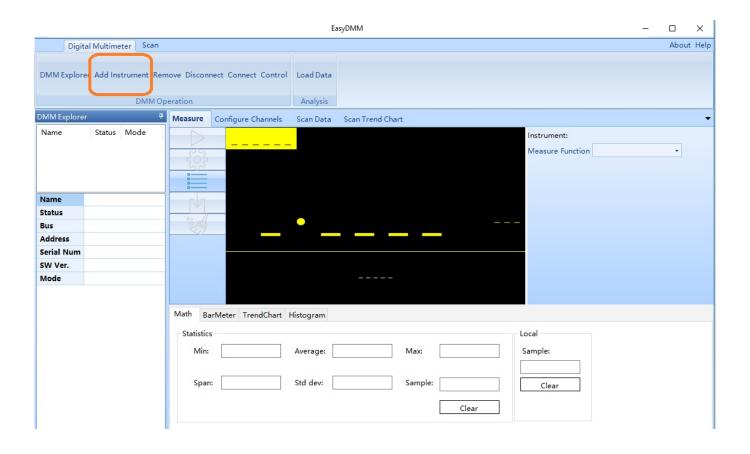

The initial opening screen will show this basic layout:

4. Now, click on Add Instrument, select the USB device you wish to control (USBTMC as shown), and click OK: