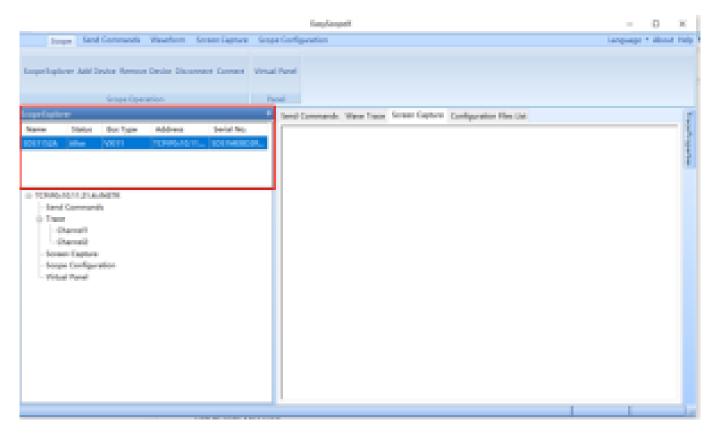

Secondly, open the EasyScopeX, select Add Device and type the IP address in VXI11, click OK.

Finally, you will see the scope information in Scope Explorer. It will show that the status is alive, which means you are successfully controlling the instrument right now.