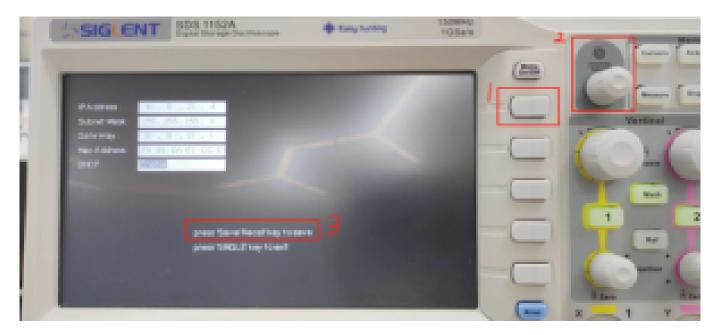

### **September 01, 2023**

This operating tip shows how to setup the LAN configuration on the SDS1000 scopes like the A, DL+, or CML+ series.

Firstly, press the button(1) and rotate the knob(2), which will select using DHCP or not. And press Save/Recall button to save the IP settings. (I am using DHCP and the IP address is 10.11.21.4)

(You can also manully set these IP information by using button1 and knob2 in the picture. Just make sure you also set the IP correctly on your computer.)