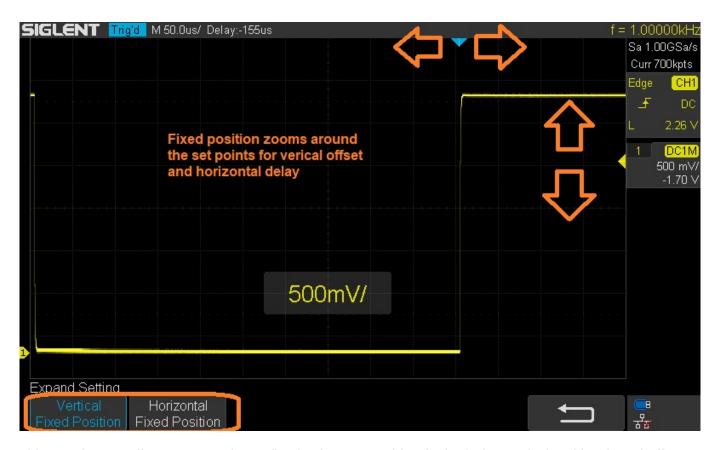

When we zoom around fixed positions, the horizontal offset and vertical positions are fixed on the display and the waveform is expanded around those points as shown here:

This new feature allows you to select a fixed reference position for both the vertical and hortizonal offset positions for the zoom. This makes for faster troubleshooting by minimizing the number of adjustments required to zoom on the area of interest.