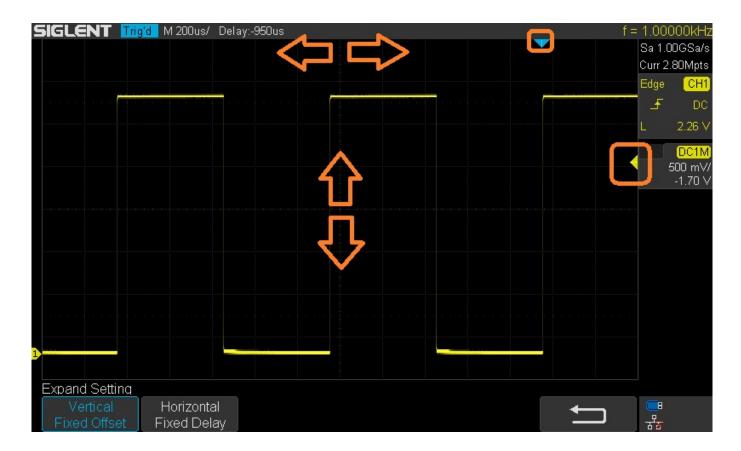

When we zoom around fixed positions, the horizontal offset and vertical positions are fixed on the display and the waveform is expanded around those points as shown here:

This new feature allows you to select a fixed reference position for both the vertical and hortizonal offset positions for the zoom. This makes for faster troubleshooting by minimizing the number of adjustments required to zoom on the area of interest.