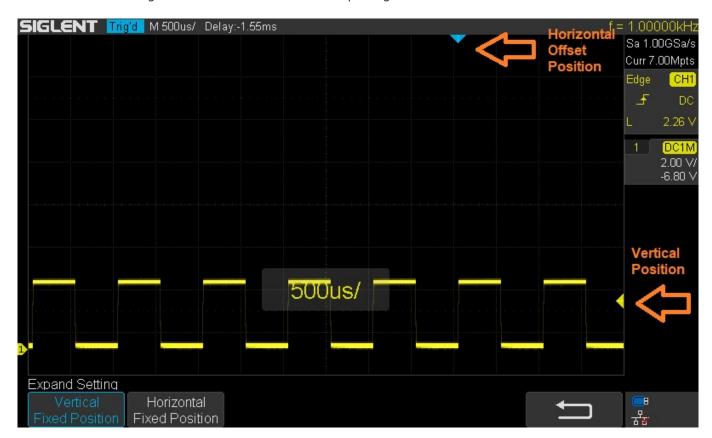

Here is a screen image of an SDS1202X-E with an input signal:

Note the location of the horizontal and vertical position badges.

With the traditionally fixed offset zoom, when you adjust the vertical and horizontal scales, you can see that the waveform expands, but it does so around the center of the display. The vertical and horizontal positions change: