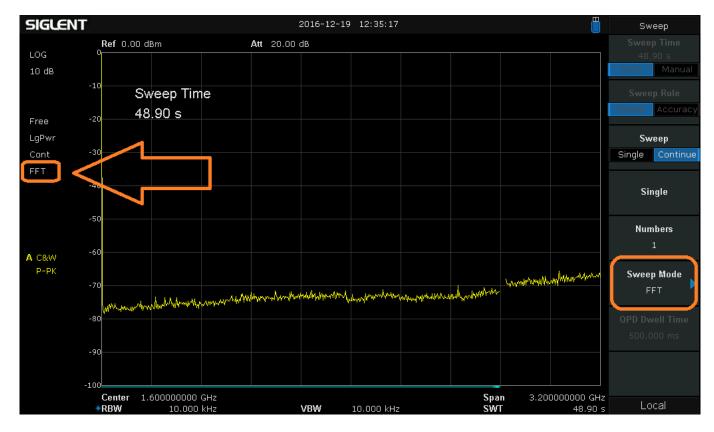

FFT mode is indicated on the left-hand-side of the display, as shown below.

If the instrument dsplays a "sweep time error" or "RBW error", check the sweep mode, RBW, and span settings. You may need to select another sweep mode and perform the scan again.