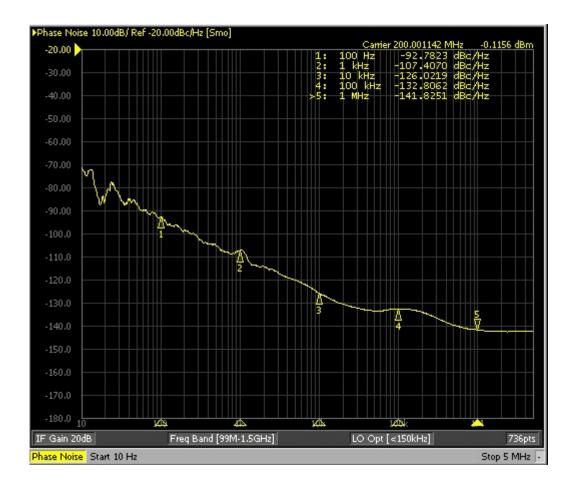

ilar to jitter in a time-based system. This causes a widening of the signal when viewed in the frequency domain (see Figure 1 below). This can cover up any small signals that may be near the frequency of interest when measuring or can mask or cover required signals if the source phase noise is too high. For meaningful measurements or sources, select an instrument with lower phase noise than the signal source or measurement instrument that you are testing.



FIGURE 1

Below are some typical phase noise measurements of the SIGLENT SDG6000X Series of Arbitrary Waveform Generators.

Typical SDG6000X Function Generator Phase Noise @ 10 MHz carrier:





Typical SDG6000X Function Generator Phase Noise @ 100 MHz carrier:





Typical SDG6000X Function Generator Phase Noise @ 200 MHz carrier:







## **North American Headquarters**

SIGLENT Technologies NA 6557 Cochran Rd Solon, Ohio 44139

Tel: 440-398-5800 Toll Free:877-515-5551 Fax: 440-399-1211 info@siglent.com

www.siglentamerica.com/

# **European Sales Offices**

SIGLENT TECHNOLOGIES GERMANY GmbH Staetzlinger Str. 70 86165 Augsburg, Germany Tel: +49(0)-821-666 0 111 0

Fax: +49(0)-821-666 0 111 0

info-eu@siglent.com www.siglenteu.com

#### **Asian Headquarters**

SIGLENT TECHNOLOGIES CO., LTD.
Blog No.4 & No.5, Antongda Industrial Zone,
3rd Liuxian Road, Bao'an District,
Shenzhen, 518101, China.
Tel:+ 86 755 3661 5186
Fax:+ 86 755 3359 1582

sales@siglent.com
www.siglent.com/ens