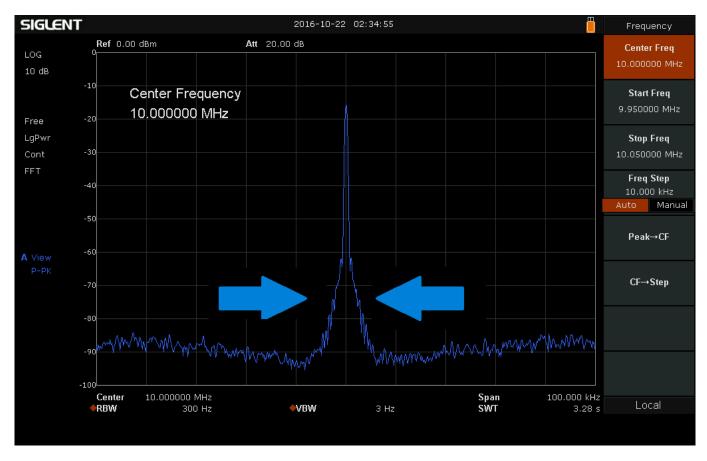

These fluctuations cause the phase of the output clock signal to vary with time, very similar to jitter in a time-based system. This causes a widening of the signal when viewed in the frequency domain (see Figure 1 below). This can cover up any small signals that may be near the frequency of interest when measuring or can mask or cover required signals if the source phase noise is too high. For meaningful measurements or sources, select an instrument with lower phase noise than the signal source or measurement instrument that you are testing.

FIGURE 1

Below are some typical phase noise measurements of the SIGLENT SDG6000X Series of Arbitrary Waveform Generators.

Typical SDG6000X Function Generator Phase Noise @ 10 MHz carrier:

Typical SDG6000X Function Generator Phase Noise @ 100 MHz carrier: