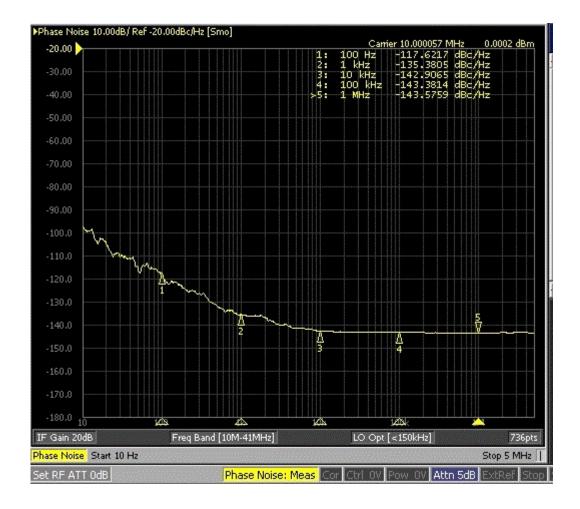

FIGURE 1

Below are some typical phase noise measurements of the SIGLENT SDG6000X Series of Arbitrary Waveform Generators.

Typical SDG6000X Function Generator Phase Noise @ 10 MHz carrier:

Typical SDG6000X Function Generator Phase Noise @ 100 MHz carrier: