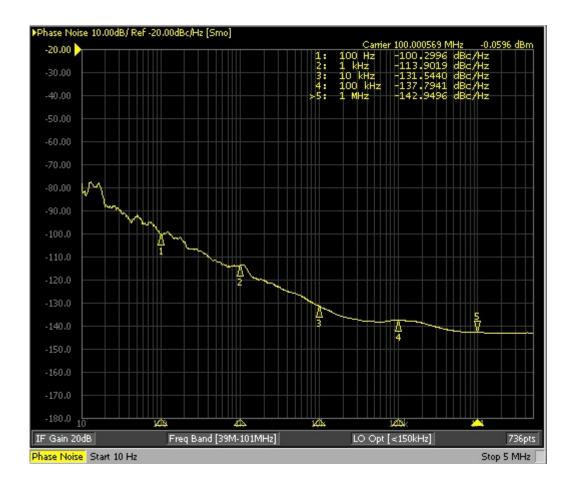

FIGURE 1

Below are some typical phase noise measurements of the SIGLENT SDG6000X Series of Arbitrary Waveform Generators.

Typical SDG6000X Function Generator Phase Noise @ 10 MHz carrier:

Typical SDG6000X Function Generator Phase Noise @ 100 MHz carrier: