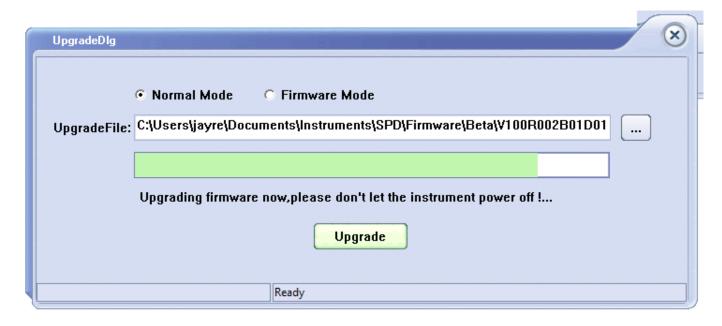

11. Press Upgrade and select USB:

12. Verify the connection type (USBTMC) and select the instrument address from the list:

13. The software will indicate the progress of the upgrade. You may also receive prompts to restart the instrument after the process is complete.