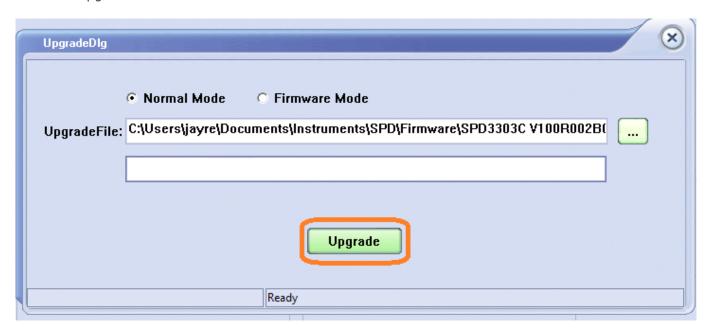

7. Select the USB device that you wish to communicate with and select Open:

8. Select Version > Upgrade

9. Select the firmware update file by pressing "..."

10. Select the firmware update (\*.UGF extension) and press Open: