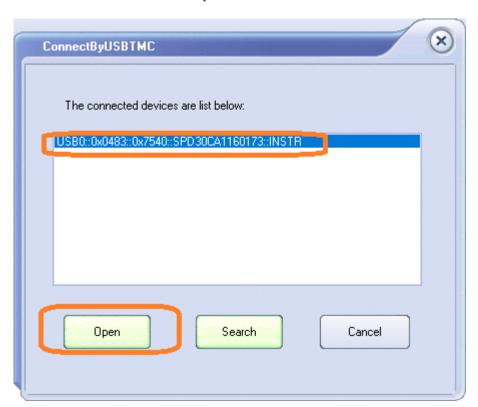

7. Select the USB device that you wish to communicate with and select Open:

8. Select Version > Upgrade

9. Select the firmware update file by pressing "..."

10. Select the firmware update (\*.UGF extension) and press Open: