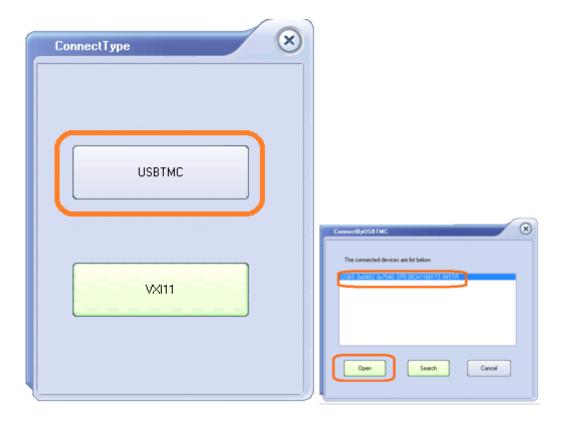

5. Run EasyPower software. You can run an application a number of ways. One way is to simply doubleclick on the desktop icon:

6. After the application opens, select the connection icon and then the USBTMC connection method as shown below:

11. Press Upgrade and select USB:

12. Verify the connection type (USBTMC) and select the instrument address from the list:

13. The software will indicate the progress of the upgrade. You may also receive prompts to restart the instrument after the process is complete.