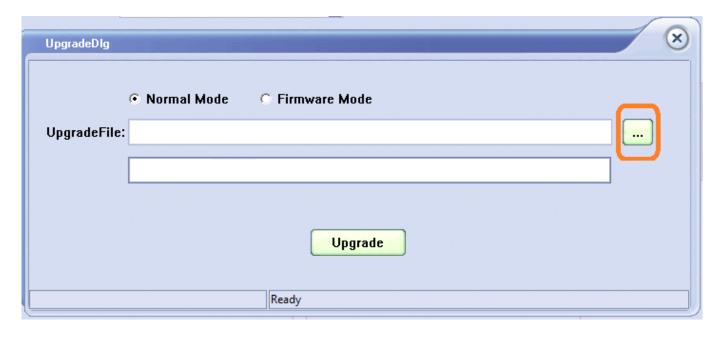

7. Select the USB device that you wish to communicate with and select Open:

8. Select Version > Upgrade

9. Select the firmware update file by pressing "..."

10. Select the firmware update (\*.UGF extension) and press Open: