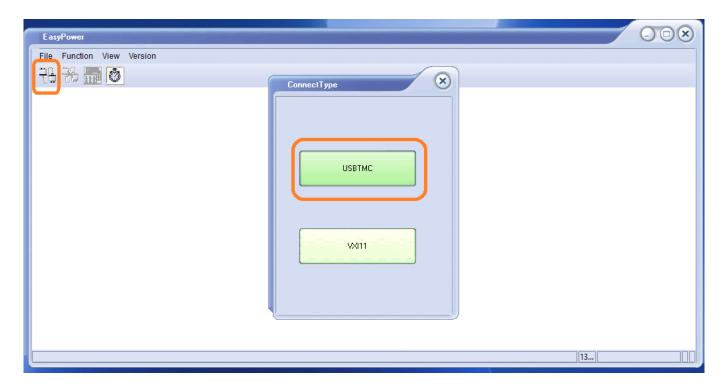

5. Run EasyPower software. You can run an application a number of ways. One way is to simply doubleclick on the desktop icon:

6. After the application opens, select the connection icon and then the USBTMC connection method as shown below: