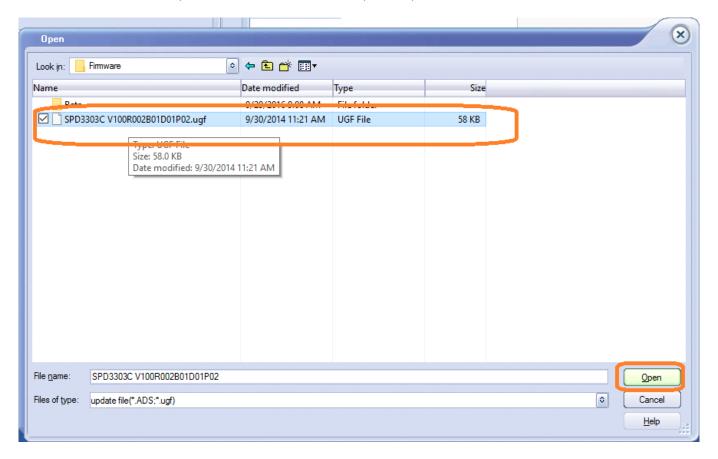

7. Select the USB device that you wish to communicate with and select Open:

8. Select Version > Upgrade

9. Select the firmware update file by pressing "..."

10. Select the firmware update (\*.UGF extension) and press Open: