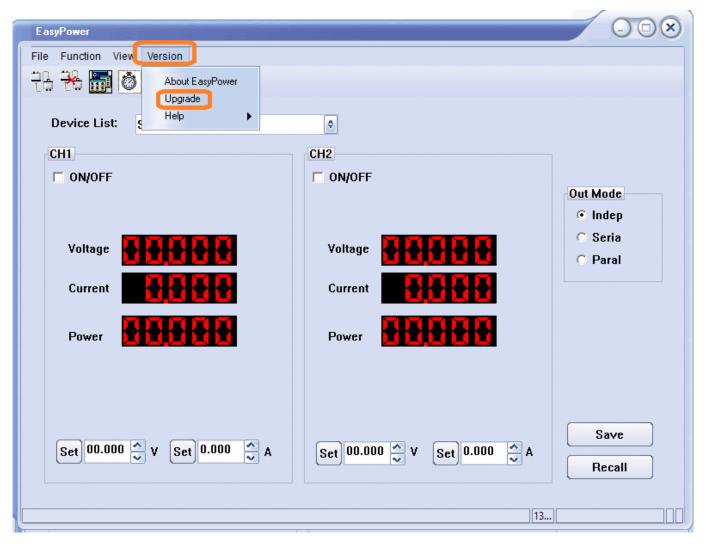

7. Select the USB device that you wish to communicate with and select Open:

8. Select Version > Upgrade

9. Select the firmware update file by pressing "..."

10. Select the firmware update (\*.UGF extension) and press Open: